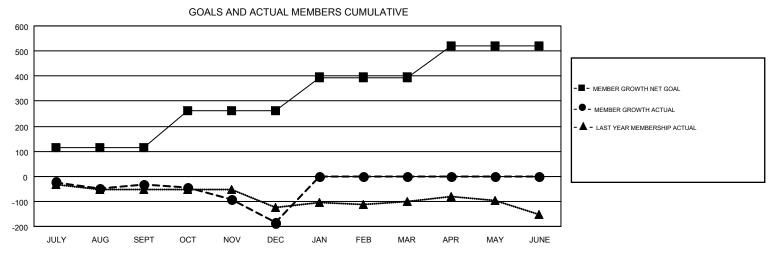

## GMT MONTHLY MEMBERSHIP PROGRESS REPORT

Multiple District 22

**LOCATION: MARYLAND** 

Results as of: 12/31/2019

GMT CA 1

|               | Club          | s           |               | Members  RESULTS FOR 2019-2020 |                           |                         |                                                    |  |
|---------------|---------------|-------------|---------------|--------------------------------|---------------------------|-------------------------|----------------------------------------------------|--|
|               | RESULTS FOR   | R 2019-2020 |               |                                |                           |                         |                                                    |  |
| QUARTER       | NEW CLUB GOAL | NEW CLUBS   | DROPPED CLUBS | QUARTER                        | MEMBER GROWTH NET<br>GOAL | MEMBER GROWTH<br>ACTUAL | DROPPED<br>MEMBERS ACTUAL<br>(including transfers) |  |
| JULY/AUG/SEPT | 1             | 0           | 1             | JULY/AUG/SEPT                  | 115                       | 138                     | 160                                                |  |
| OCT/NOV/DEC   | 0             | 0           | 4             | OCT/NOV/DEC                    | 145                       | 126                     | 250                                                |  |
| JAN/FEB/MAR   | 2             | 0           | 0             | JAN/FEB/MAR                    | 135                       | 0                       | 0                                                  |  |
| APR/MAY/JUNE  | 3             | 0           | 0             | APR/MAY/JUNE                   | 125                       | 0                       | 0                                                  |  |