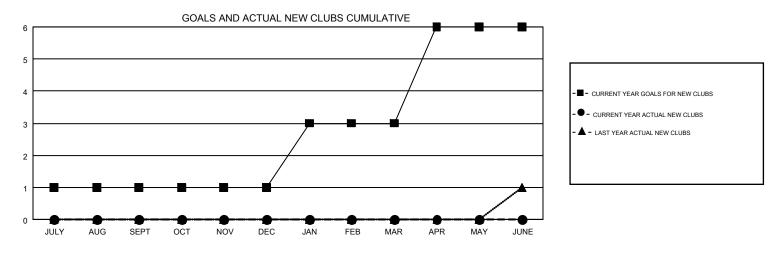

## GMT MONTHLY MEMBERSHIP PROGRESS REPORT

Multiple District 22

**LOCATION: MARYLAND** 

Results as of: 12/31/2019

GMT CA 1

|               | Club          | s           |               | Members  RESULTS FOR 2019-2020 |                           |                         |                                                    |  |
|---------------|---------------|-------------|---------------|--------------------------------|---------------------------|-------------------------|----------------------------------------------------|--|
|               | RESULTS FOR   | R 2019-2020 |               |                                |                           |                         |                                                    |  |
| QUARTER       | NEW CLUB GOAL | NEW CLUBS   | DROPPED CLUBS | QUARTER                        | MEMBER GROWTH NET<br>GOAL | MEMBER GROWTH<br>ACTUAL | DROPPED<br>MEMBERS ACTUAL<br>(including transfers) |  |
| JULY/AUG/SEPT | 1             | 0           | 1             | JULY/AUG/SEPT                  | 115                       | 138                     | 160                                                |  |
| OCT/NOV/DEC   | 0             | 0           | 4             | OCT/NOV/DEC                    | 145                       | 126                     | 250                                                |  |
| JAN/FEB/MAR   | 2             | 0           | 0             | JAN/FEB/MAR                    | 135                       | 0                       | 0                                                  |  |
| APR/MAY/JUNE  | 3             | 0           | 0             | APR/MAY/JUNE                   | 125                       | 0                       | 0                                                  |  |